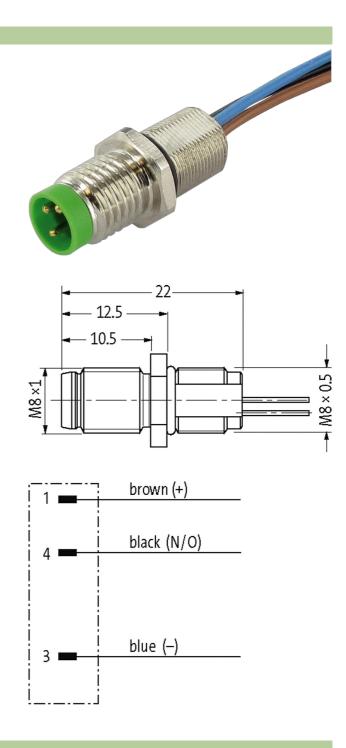

## M8 male receptacle front mount

wires PP 3x0.25 1m

Flange male M8, 3-pole Front mounting with multi-strand wire

## Illustration

Product may differ from Image

Approvals

stay connected

| Form                          |                                                                 |
|-------------------------------|-----------------------------------------------------------------|
| Form                          | 08552                                                           |
| General data                  |                                                                 |
| Temperature range             | -25+85 °C                                                       |
| Cables                        |                                                                 |
| Cable number                  | 970                                                             |
| No./diameter of wires         | 3× 0.25 mm²                                                     |
| Wire isolation                | PP (br, bk, bl)                                                 |
| Outer Ø                       | 1.1 mm ±5%                                                      |
| Temperature range (fixed)     | -40+90 °C                                                       |
| Temperature range (mobile)    | -25+90 °C                                                       |
| Bend radius (fixed)           | 5× outer Ø                                                      |
| Technical Data                |                                                                 |
| Operating voltage             | max. 50 V AC/60 V DC                                            |
| Rated surge voltage           | 1.5 kV                                                          |
| Operating current per contact | max. 4 A                                                        |
| Locking of ports              | Screw thread (M8×1 mm) recommended torque 0.4 Nm, self-securing |
| Protection                    | IP67 inserted and tightened (EN 60529)                          |
| Protection NEMA               | 3, 4, 6P (UL 50E)                                               |
| Commercial data               |                                                                 |
| country of origin             | DE                                                              |
| customs tariff number         | 85444290                                                        |
| EAN                           | 4048879435154                                                   |
| eClass                        | 27279220                                                        |
| Packaging unit                | 1                                                               |
| Sketch                        |                                                                 |