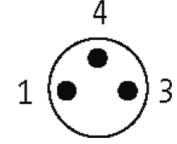

## M8 male receptacle front mount

wires PP 3x0.25 1m

Flange male M8, 3-pole Front mounting with multi-strand wire

## Illustration

Product may differ from Image

Approvals

stay connected

| Form                          |                                                                 |
|-------------------------------|-----------------------------------------------------------------|
| Form                          | 08552                                                           |
| General data                  |                                                                 |
| Temperature range             | -25+85 °C                                                       |
| Cables                        |                                                                 |
| Cable number                  | 970                                                             |
| No./diameter of wires         | 3× 0.25 mm²                                                     |
| Wire isolation                | PP (br, bk, bl)                                                 |
| Outer Ø                       | 1.1 mm ±5%                                                      |
| Temperature range (fixed)     | -40+90 °C                                                       |
| Temperature range (mobile)    | -25+90 °C                                                       |
| Bend radius (fixed)           | 5× outer Ø                                                      |
| Technical Data                |                                                                 |
| Operating voltage             | max. 50 V AC/60 V DC                                            |
| Rated surge voltage           | 1.5 kV                                                          |
| Operating current per contact | max. 4 A                                                        |
| Locking of ports              | Screw thread (M8×1 mm) recommended torque 0.4 Nm, self-securing |
| Protection                    | IP67 inserted and tightened (EN 60529)                          |
| Protection NEMA               | 3, 4, 6P (UL 50E)                                               |
| Commercial data               |                                                                 |
| country of origin             | DE                                                              |
| customs tariff number         | 85444290                                                        |
| EAN                           | 4048879435154                                                   |
| eClass                        | 27279220                                                        |
| Packaging unit                | 1                                                               |
| Sketch                        |                                                                 |